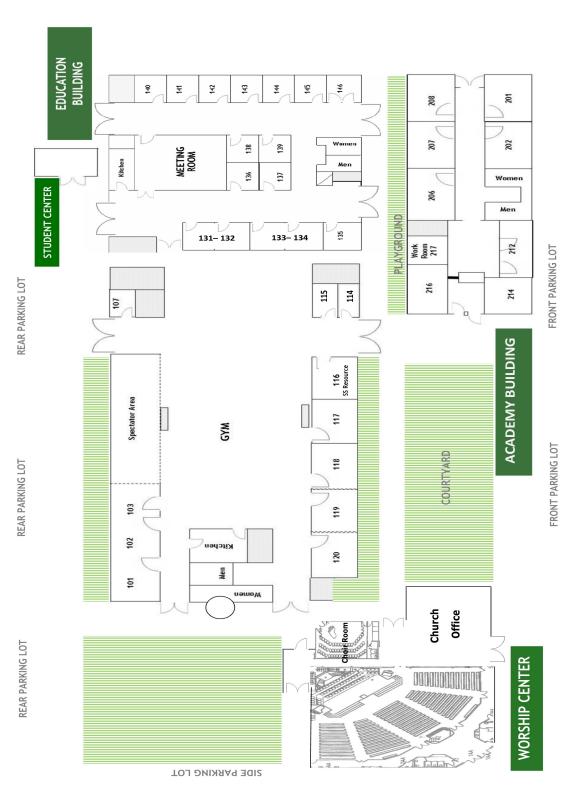

## **ADULT GROUPS 9:30AM**

| ADULI GROUPS 9.50AM                                                                                                               |                                                     |                                                                                                                                                    |                                                                             |
|-----------------------------------------------------------------------------------------------------------------------------------|-----------------------------------------------------|----------------------------------------------------------------------------------------------------------------------------------------------------|-----------------------------------------------------------------------------|
| Wall Builders<br>W.I.L.L.<br>The Promise<br>The Living Word<br>FrontLine<br>Intergenerational<br>The Seekers<br>Hispanic Speaking | (Co-ed)                                             | Frank & Ruth Favaro<br>Rosa Edwards<br>Jim & Donna Walden<br>Roy Powell<br>Kelvin Edwards<br>Joey & Linda Buckles<br>Don Honeywell<br>Ana Alvarado | 101<br>118 (Gym)<br>133/134<br>136<br>137<br>Meeting Room<br>131/132<br>135 |
| STUDENT GROUPS 9:30AM<br>Junior & Senior High                                                                                     |                                                     | 6th - 12th Grades                                                                                                                                  | Student Center                                                              |
| KIDS GROUPS 9:3<br>K/1st - 2nd Grade<br>3rd - 4th Grade<br>5th Grade                                                              | BOAM                                                | Room 140 - 141<br>Room 142<br>Room 143                                                                                                             | EDU BLDG<br>EDU BLDG<br>EDU BLDG                                            |
| PRESCHOOL GRO<br>Infants<br>1 & 2 Year olds<br>3 & 4 Year olds                                                                    | UPS 9:30AM                                          | Room 144<br>Room 145<br>Room 146                                                                                                                   | EDU BLDG<br>EDU BLDG<br>EDU BLDG                                            |
| ADULT GROUPS<br>Soncoast<br>Agapé<br>Koinonia<br>Bereans<br>Emmanuel<br>Being Transformed                                         | (Co-ed)<br>(Co-ed)<br>(Co-ed)<br>(Co-ed)<br>(Co-ed) | Tom Nungesser<br>Mike & Karen Robinson<br>David Hunt<br>David Bolinger<br>Roger Riddle<br>Jim & Carol Stanton                                      | 133/134<br>136<br>Meeting Room<br>131/132<br>101<br>118                     |
| KIDS GROUPS 10<br>K/1st - 2nd Grade<br>3rd - 4th Grade<br>5th Grade                                                               | :45AM                                               | Room 140 - 141<br>Room 142<br>Room 143                                                                                                             | EDU BLDG<br>EDU BLDG<br>EDU BLDG                                            |
| PRESCHOOL GRO<br>Infants<br>1 & 2 Year olds<br>3 & 4 Year olds                                                                    | OUPS 10:45AM                                        | Room 144<br>Room 145<br>Room 146                                                                                                                   | EDU BLDG<br>EDU BLDG<br>EDU BLDG                                            |