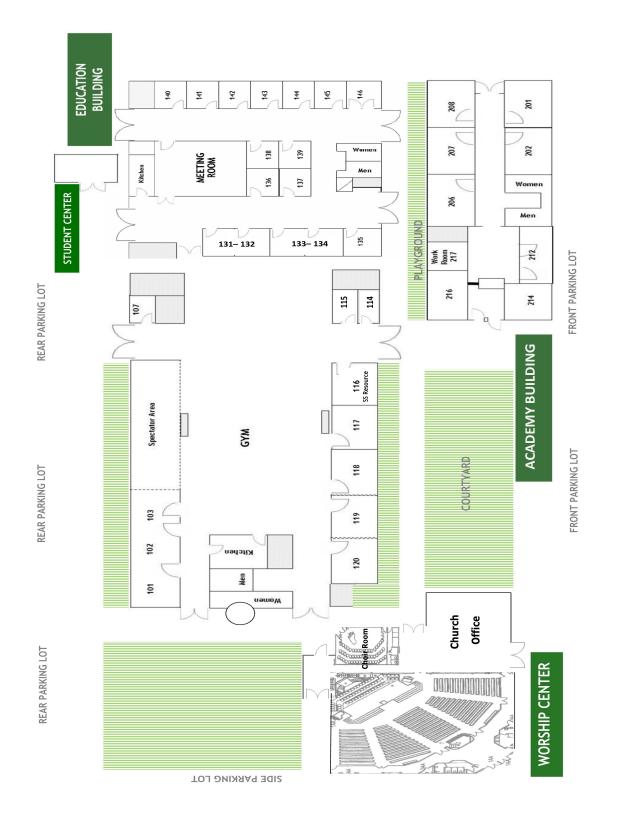

#### **ADULT GROUPS 9:30AM**

| Wall Builders                   | Family / Married | David Chasse         | 101          |
|---------------------------------|------------------|----------------------|--------------|
| W.I.L.L.                        | Ladies All Ages  | Rosa Edwards         | 118 (Gym)    |
| The Promise                     | (Married)        | Jim & Donna Walden   | 133/134      |
| The Living Word                 | (Co-ed)          | Roy Powell           | 136          |
| Intergenerational               | All Adults       | Joey & Linda Buckles | Meeting Room |
| The Seekers                     | (Co-ed)          | Don Honeywell        | 131/132      |
| Young Adult Singles             |                  | Frank & Ruth Favaro  | 114          |
| Hispanic Speaking Sunday School |                  | Ana Alvarado         | 135          |
|                                 |                  |                      |              |

#### **STUDENT GROUPS 9:30AM**

| Junior & Senior High 6th - 12th Grades Student Center |
|-------------------------------------------------------|
|-------------------------------------------------------|

## **KIDS GROUPS 9:30AM**

| K/1st - 2nd Grade | Room 140 - 141 | EDU BLDG |
|-------------------|----------------|----------|
| 3rd - 4th Grade   | Room 142       | EDU BLDG |
| 5th Grade         | Room 143       | EDU BLDG |

# PRESCHOOL GROUPS 9:30AM

| Infants         | Room 144 | EDU BLDG |
|-----------------|----------|----------|
| 1 & 2 Year olds | Room 145 | EDU BLDG |
| 3 & 4 Year olds | Room 146 | EDU BLDG |

## **ADULT GROUPS 10:45AM**

| Soncoast         | (Co-ed)   | Tom Nungesser         | 133/134      |
|------------------|-----------|-----------------------|--------------|
| Agapé            | (Co-ed)   | Mike & Karen Robinson | 137          |
| Koinonia         | (Co-ed)   | David Hunt            | 131/132      |
| Bereans          | (Co-ed)   | David Bolinger        | Meeting Room |
| Emmanuel         | (Co-ed)   | Roger Riddle          | 101          |
| Being Transforme | d (Co-ed) | Jim & Carol Stanton   | 118          |

#### KIDS GROUPS 10:45AM

| K/1st - 2nd Grade | Room 140 - 141 | EDU BLDG |
|-------------------|----------------|----------|
| 3rd - 4th Grade   | Room 142       | EDU BLDG |
| 5th Grade         | Room 143       | EDU BLDG |

#### PRESCHOOL GROUPS 10:45AM

| Infants         | Room 144 | EDU BLDG |
|-----------------|----------|----------|
| 1 & 2 Year olds | Room 145 | EDU BLDG |
| 3 & 4 Year olds | Room 146 | EDU BLDG |