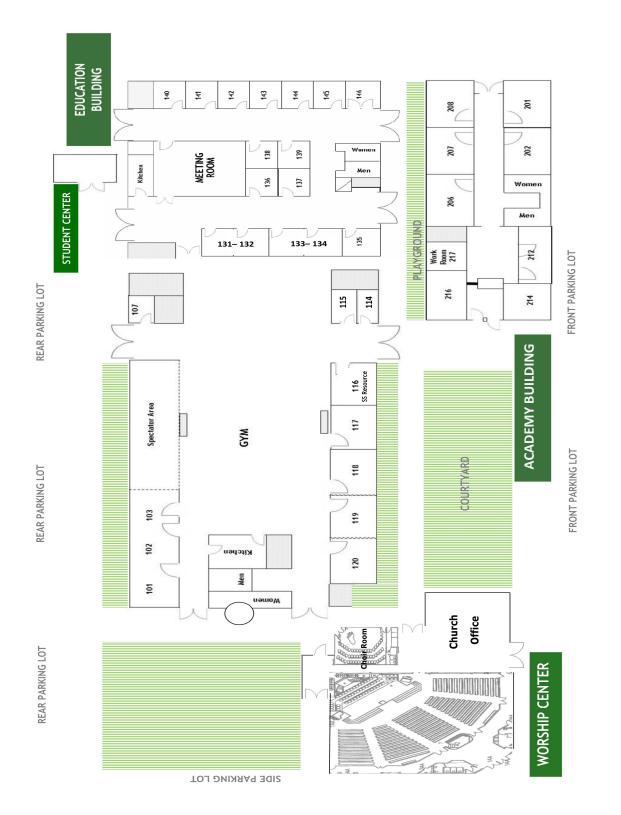

# **ADULT GROUPS 9:30AM**

| Wall Builders                   | Family / Married | David Chasse         | 101          |
|---------------------------------|------------------|----------------------|--------------|
| W.I.L.L.                        | Ladies All Ages  | Rosa Edwards         | 137 (Temp)   |
| The Promise                     | (Married)        | Jim & Donna Walden   | 133/134      |
| The Living Word                 | (Co-ed)          | Roy Powell           | 136          |
| Intergenerational               | All Adults       | Joey & Linda Buckles | Meeting Room |
| The Seekers                     | (Co-ed)          | Don Honeywell        | 131/132      |
| Young Adult Singles             |                  | Frank & Ruth Favaro  | 114 (Temp)   |
| Hispanic Speaking Sunday School |                  | Ana Alvarado         | 135          |
|                                 |                  |                      |              |

#### **STUDENT GROUPS 9:30AM**

|  | Junior & Senior High | 6th - 12th Grades | Student Center |
|--|----------------------|-------------------|----------------|
|--|----------------------|-------------------|----------------|

# **KIDS GROUPS 9:30AM**

| K/1st - 2nd Grade | Room 140 - 141 | EDU BLDG |
|-------------------|----------------|----------|
| 3rd - 4th Grade   | Room 142       | EDU BLDG |
| 5th Grade         | Room 143       | EDU BLDG |

# PRESCHOOL GROUPS 9:30AM

| Infants         | Room 144 | EDU BLDG |
|-----------------|----------|----------|
| 1 & 2 Year olds | Room 145 | EDU BLDG |
| 3 & 4 Year olds | Room 146 | EDU BLDG |

# **ADULT GROUPS 10:45AM**

| Soncoast        | (Co-ed)     | Tom Nungesser         | 133/134      |
|-----------------|-------------|-----------------------|--------------|
| Agapé           | (Co-ed)     | Mike & Karen Robinson | 137          |
| Koinonia        | (Co-ed)     | David Hunt            | 131/132      |
| Bereans         | (Co-ed)     | David Bolinger        | Meeting Room |
| Emmanuel        | (Co-ed)     | Roger Riddle          | 101          |
| Being Transform | ied (Co-ed) | Jim & Carol Stanton   | 136 (Temp)   |

# KIDS GROUPS 10:45AM

| K/1st - 2nd Grade | Room 140 - 141 | EDU BLDG |
|-------------------|----------------|----------|
| 3rd - 4th Grade   | Room 142       | EDU BLDG |
| 5th Grade         | Room 143       | EDU BLDG |

# PRESCHOOL GROUPS 10:45AM

| Infants         | Room 144 | EDU BLDG |
|-----------------|----------|----------|
| 1 & 2 Year olds | Room 145 | EDU BLDG |
| 3 & 4 Year olds | Room 146 | EDU BLDG |