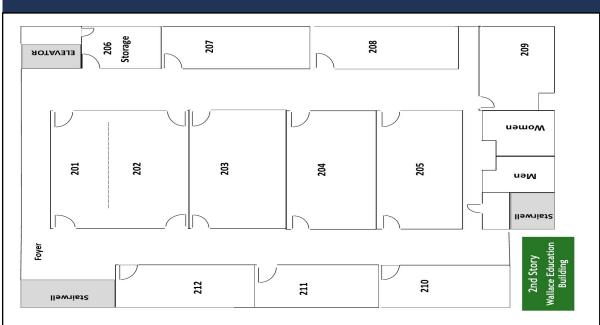

# **Wallace Building 2nd Floor**

## **ADULT GROUPS 9:30AM**

| Wall Builders                      | Family / Married | David Chasse         | 204          |
|------------------------------------|------------------|----------------------|--------------|
| W.I.L.L.                           | Ladies All Ages  | Rosa Edwards         | 131/132      |
| The Promise                        | (Married)        | Jim & Donna Walden   | 133/134      |
| The Living Word                    | (Co-ed)          | Roy Powell           | 136          |
| Intergenerational                  | All Adults       | Joey & Linda Buckles | 201/202      |
| The Seekers                        | (Co-ed)          | Don Honeywell        | Meeting Room |
| Young Adult Singles                |                  | Frank & Ruth Favaro  | 203          |
| Escuela Dominical Spanish Speaking |                  | Ana Alvarado         | 135          |
| Being Transformed (Co-ed)          |                  | Jim & Carol Stanton  | 137          |
|                                    |                  |                      |              |