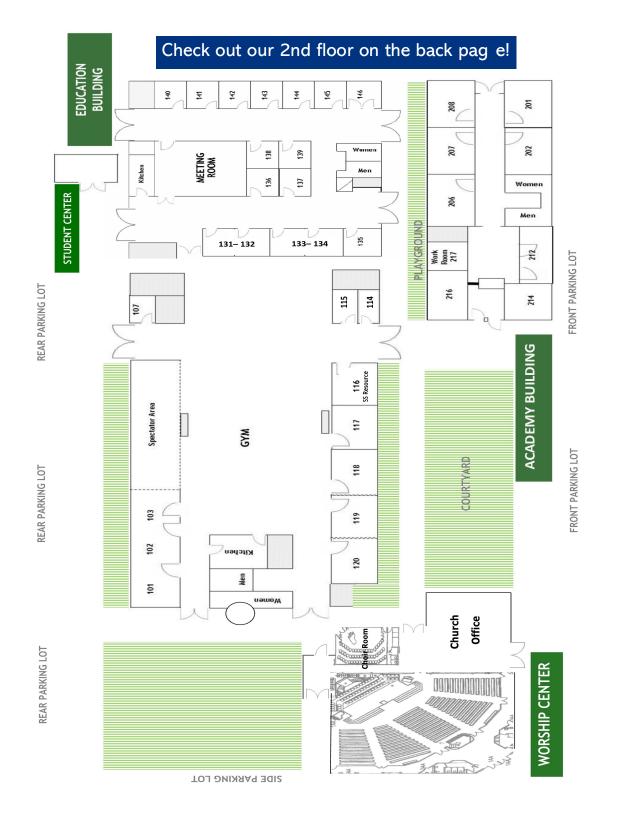

## **ADULT GROUPS 9:30AM**

| Wall Builders                      | Family / Married | David Chasse         | 204          |
|------------------------------------|------------------|----------------------|--------------|
| W.I.L.L.                           | Ladies All Ages  | Rosa Edwards         | 131/132      |
| The Promise                        | (Married)        | Jim & Donna Walden   | 133/134      |
| The Living Word                    | (Co-ed)          | Roy Powell           | 136          |
| Intergenerational                  | All Adults       | Joey & Linda Buckles | 201/202      |
| The Seekers                        | (Co-ed)          | Don Honeywell        | Meeting Room |
| Young Adult Singles                |                  | Frank & Ruth Favaro  | 203          |
| Escuela Dominical Spanish Speaking |                  | Ana Alvarado         | 135          |
| Being Transformed (Co-ed)          |                  | Jim & Carol Stanton  | 137          |
|                                    |                  |                      |              |

# KIDS GROUPS 9:30AM

| K/1st - 2nd Grade | Room 140 - 141 | EDU BLDG |
|-------------------|----------------|----------|
| 3rd - 4th Grade   | Room 142       | EDU BLDG |
| 5th Grade         | Room 143       | EDU BLDG |

#### PRESCHOOL GROUPS 9:30AM

| Infants         | Room 144 | EDU BLDG |
|-----------------|----------|----------|
| 1 & 2 Year olds | Room 145 | EDU BLDG |
| 3 & 4 Year olds | Room 146 | EDU BLDG |

## **ADULT GROUPS 10:45AM**

| Soncoast | (Co-ed) | Tom Nungesser         | 136          |
|----------|---------|-----------------------|--------------|
| Agapé    | (Co-ed) | Mike & Karen Robinson | 137          |
| Koinonia | (Co-ed) | David Hunt            | 131/132      |
| Bereans  | (Co-ed) | David Bolinger        | Meeting Room |
| Emmanuel | (Co-ed) | Roger Riddle          | 133/134      |

## KIDS GROUPS 10:45AM

| K/1st - 2nd Grade | Room 140 - 141 | EDU BLDG |
|-------------------|----------------|----------|
| 3rd - 4th Grade   | Room 142       | EDU BLDG |
| 5th Grade         | Room 143       | EDU BLDG |

#### PRESCHOOL GROUPS 10:45AM

| Infants         | Room 144 | EDU BLDG |
|-----------------|----------|----------|
| 1 & 2 Year olds | Room 145 | EDU BLDG |
| 3 & 4 Year olds | Room 146 | EDU BLDG |