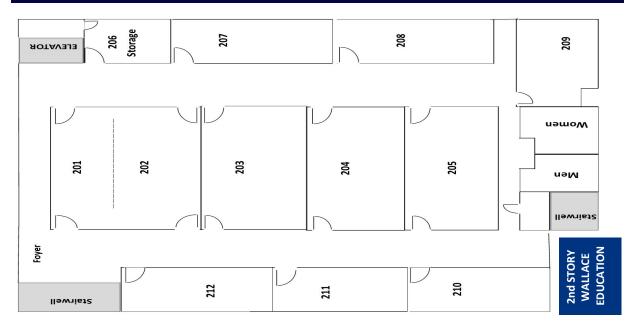

#### **FBCPC CAMPUS GROUNDS**



#### WALLACE EDUCATION BUILDING 2ND FLOOR





# SUNDAY SCHOOL CLASSES

6050 Palm Coast Pkwy NW Palm Coast, FL 32137 **FBCPC.ORG** 



# 9:30AM BIBLE STUDY GROUPS

# PRESCHOOL MINISTRY

Babies - Age 5

Bible Studies for Life

Wallace Ed. Building

Wallace Ed. Building

Student Center

#### **CHILDREN MINISTRY** K - 5TH GRADE

Bible Studies for Life

STUDENT MINISTRY

6TH - 12th GRADE

Bible Studies for Life

#### ADULT CLASSES

W.I.L.L. (Ladies) The Promise (Married) The Living Word Being Transformed The Seekers Intergenerational Young Adult Singles Wall Builders (Family/Married) The Forge La Escuela Dominical

TOPIC

Women in the Bible Genesis 20-50 Servants for His Glory Hebrews Romans Servants for His Glory Bible Studies for Life Genesis 20-50 Genesis Estudio Biblico en Espanol

| LEADER        | ROOM |
|---------------|------|