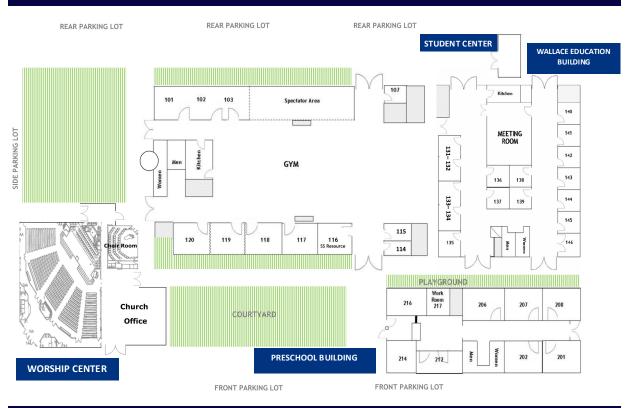

#### **FBCPC CAMPUS GROUNDS**



#### WALLACE EDUCATION BUILDING 2ND FLOOR





# SUNDAY SCHOOL CLASSES

6050 Palm Coast Pkwy NW Palm Coast, FL 32137 **FBCPC.ORG** 



# 9:30AM BIBLE STUDY GROUPS

# PRESCHOOL MINISTRY

Babies - Age 5

Bible Studies for Life

Wallace Ed. Building

Wallace Ed. Building

Student Center

#### **CHILDREN MINISTRY** K - 5TH GRADE

Bible Studies for Life

STUDENT MINISTRY

6TH - 12th GRADE

Bible Studies for Life

#### ADULT CLASSES

W.I.L.L. (Ladies) The Promise (Married) The Living Word Being Transformed The Seekers Intergenerational Young Adult Singles Wall Builders (Family/Married) The Forge La Escuela Dominical

TOPIC

Women in the Bible Genesis 20-50 Servants for His Glory Hebrews Romans Servants for His Glory Bible Studies for Life Genesis 20-50 Genesis Estudio Biblico en Espanol

| LEA